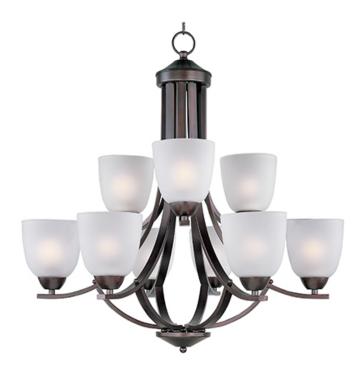

## PRODUCT DESCRIPTION

This transitional design works in any style home. Intersecting, rectangular tubing finished in your choice of Satin Nickel or Oil Rubbed Bronze gently curves to support simple line Frost glass shades.