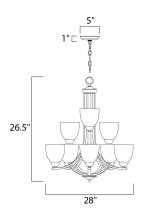

### **MEASUREMENTS**

DIMENSION : 28" L x 28" W x 26.5" H
CANOPY : 5" W x 1" H x 5" L

HANGING WEIGHT : 21.9 lb